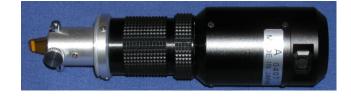

# **BGA100A** series

## BGA inspection

You can perform a visible check of the soldered point and surface.

←Using the back light (Option)

# QFP inspection

Visible inspection the lead section of the QFP from the side , using PR-S1

## 2 models available

| model    | Magnification |                                                        |
|----------|---------------|--------------------------------------------------------|
| model    | Approx.       | Feature                                                |
| BGA-100A | X110          | Fit with first row inspection with details             |
| BGA-300A | X70 tox110    | You can adjust the magnification continuously 70 to110 |