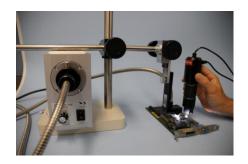

### Specification

Camera resolution2M CMOS camera 1920x1080 (Auto install the driver software)Operation environment0S : Windows7 , 8 , 10 connection to PC : USB2.0

CPU: more than i 3 Frame rate approx 20fps

Standard parts BGA scope One BGA prism PR-ST2 One QFP prism PR-S-1

Viwer Soft CD