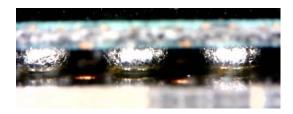

## BGA inspection

You can perform a visible check of the soldered point and surface.

←Using the back light (Option)