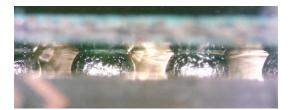

# QFP inspection

Visible inspection the lead section of the QFP from the side , using PR-S1