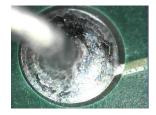

## BGA inspection

You can perform a visible check of the soldered point and surface.

←Using the back light (Option)