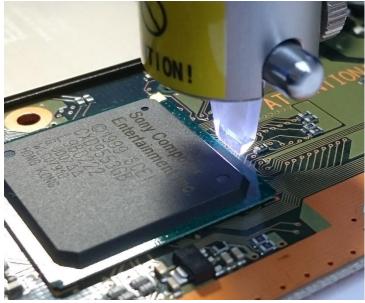

## BGA inspection

You can perform a visible check of the soldered point and surface.

←Using the back light (Option)

## Option Properties

Back light system BL-SYSTEM-02

Supply the back light from the opposite side of the BGA scopw

prism Holder BL-02-03

you can flash a back light on the small

Package which is only 5mm size.