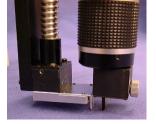

#### Prism

#### For BGA inspection

| Size mm   | PR-ST2 | PR-ST3 | PR-ST5 | PR-ST6 |
|-----------|--------|--------|--------|--------|
| Thickness | 2      | 1      | 0.5    | 0.5    |
| wideth    | 5      | 5      | 5      | 2      |
| height    | 13     | 13     | 13     | 13     |

#### For QFP inspection

| Size mm   | PR-S-1 |
|-----------|--------|
| Thickness | 4      |
| wideth    | 7      |
| height    | 13     |

#### For back light

| Size mm   | PR-M1 | PR-M4 |
|-----------|-------|-------|
| Thickness | 2     | 1     |
| wideth    | 12    | 12    |
| height    | 13    | 13    |

A

PR-ST2/ST3/ST5

PR-ST6

PR-S-1

PR-M1/M4