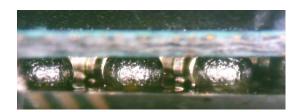

## BGA inspection

You can perform a visible check of the soldered point and surface.

←Using the back light (Option)