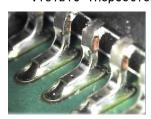

## BGA inspection

You can perform a visible check of the soldered point and surface.

←Using the back light (Option)